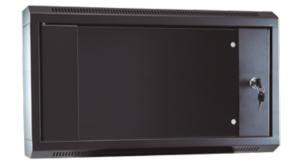

### WALL-MOUNTED CABINET RACK-6ALT

19" and 6U wall-mounted rack cabinet with glass front door and lock for VAP-1 voice alarm panel and VAP-8K expansion keyboard.

12