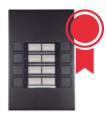

### EXPANSION KEYBOARD VAP-8K

EN 54 expansion unit for VAP-1 with 8 programmable zone buttons.