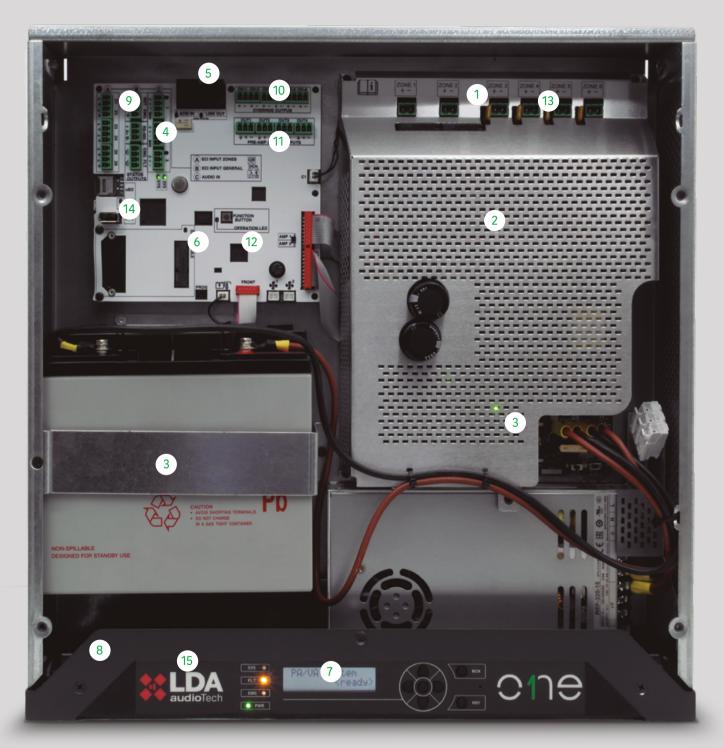

#### Main unit inside

- 1 6 outputs/zones. Digital 6x6 audio matrix, expandable.
- 2 class D amplifiers with two configurations for 100/70 V lines up to 500 W\*. Backup amplifier included.
- 3 EN 54-4 battery charger and 12 V 17 Ah battery.
- 3 audio inputs (BGM or mic) + 1 mixed input.
  Noise gate and contact closure for control.
- 5 Paging station input up to 8 MPS-8Z multizone microphones or VAP-1 voice alarm panel.

- Dual message player for pre-recorded messages EVAC + ALERT. Phased evacuation. 10 minutes storage for pre-recorded messages.
- 7 LCD display and control (access control).
- 8 Wall & Rack design, easy to install. Plug & Set mode for EN 54 PA/VA.
- 9 8+2 GPIO ports (supervised for integration with Fire Alarm Control Panel).
- 10 Attenuators control.

- 4 pre-amp outputs for external PA amplifiers connection.
- DSP: 3/7-band input/output parametric equalizer, loudness, LDA sound enhancer, independent volume control per each input and master volume for outputs.
- 13 Loudspeaker lines supervision. Line terminator without return for supervision.
- Failure detection and indication in all emergency functions.
  USB backup/restore and emergency log.
- Designed and made in Spain by LDA AUDIO TECH.