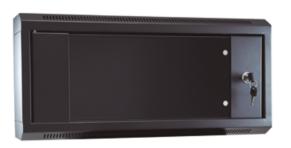

### WALL-MOUNTED CABINET RACK-4ALT

19" and 4U wall-mounted rack cabinet with glass front door and lock for VAP-1 voice alarm panel and VAP-8K expansion keyboard.