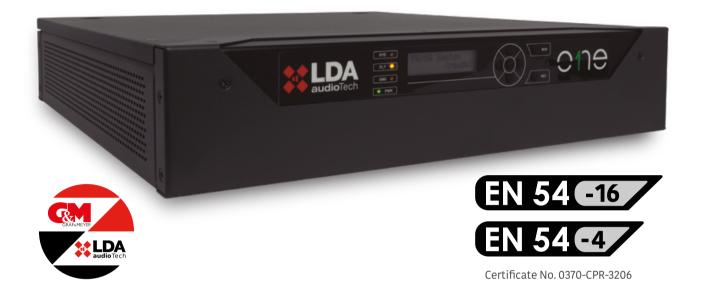

EN 54 - 16 EN 54 - 4

Certificate No. 0370-CPR-3206

PUBLIC ADDRESS,
BACKGROUND MUSIC
AND VOICE ALARM SYSTEM

ONE is a complete EN 54-16 certified public address, background music and voice alarm system that includes an integrated EN 54-4 battery charger in the same device.

### GUARANTEED BY INTERNATIONAL CERTIFICATIONS

With the ONE system any kind of installation can access to cutting edge features in public address, background music and voice alarm systems. The ONE-500 unit is certified under the EN 54-16 international standard, and its battery charger and holder are EN 54-4 certified (certificate 0370-CPR-3206).