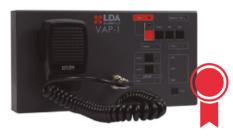

### VOICE ALARM PANEL VAP-1

EN 54 certified emergency panel with event button and access to evacuation functions.

EN 54 certified