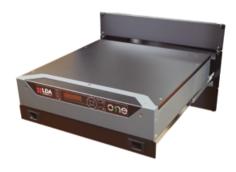

ONE has an innovative Wall & Rack design that allows it to be mounted on both the wall and the rack, according to the needs of each project. It is specifically designed for small and medium installations.

## MINIMALIST AND COMPACT

The ONE system has been designed and developed down to the last detail. Its innovative Wall & Rack design allows it to be mounted on both wall and 19" rack and adapts smoothly to any space requirements in all kind of installations.

#### TOP FUNCTIONALITY

ONE has two class D amplifiers up to 500 W power (total maximum 500 W\*) and one backup amplifier. With 6 outputs/zones, 3 analogic audio inputs and an expandable digital 6x6 audio matrix, ONE offers great versatility to fit into small and medium installations.