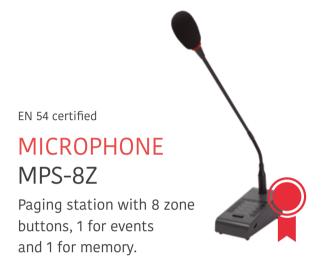

#### Main unit inside

- 1 6 outputs/zones. Digital 6x6 audio matrix, expandable.
- 2 class D amplifiers with two configurations for 100/70 V lines up to 500 W\*. Backup amplifier included.
- 3 EN 54-4 battery charger and 12 V 17 Ah battery.
- 3 audio inputs (BGM or mic) + 1 mixed input.
  Noise gate and contact closure for control.
- 5 Paging station input up to 8 MPS-8Z multizone microphones or VAP-1 voice alarm panel.